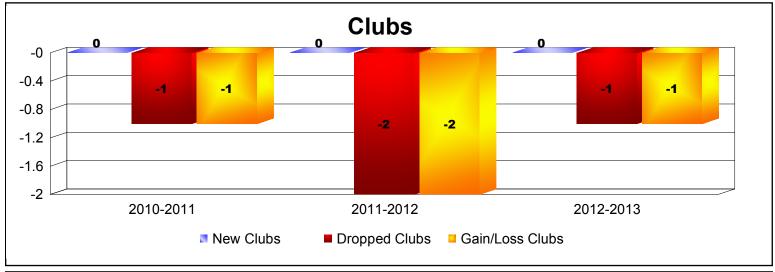

**Disbanded Districts**As of June 2013 Cumulative

| Year      | New<br>Clubs | Dropped<br>Clubs | Gain/<br>Loss<br>Clubs | New<br>Members | Charter<br>Members | Reinstate<br>Members | Transfer<br>Members | Total<br>Member<br>Added | Total<br>Members<br>Dropped | Gain/<br>Loss<br>Members |
|-----------|--------------|------------------|------------------------|----------------|--------------------|----------------------|---------------------|--------------------------|-----------------------------|--------------------------|
| 2010-2011 | 0            | -1               | -1                     | 1              | 0                  | 0                    | 3                   | 4                        | -35                         | -31                      |
| 2011-2012 | 0            | -2               | -2                     | 0              | 0                  | 0                    | 1                   | 1                        | -17                         | -16                      |
| 2012-2013 | 0            | -1               | -1                     | 0              | 0                  | 0                    | 0                   | 0                        | -12                         | -12                      |
| Average   | 0            | -1               | -1                     | 0              | 0                  | 0                    | 1                   | 2                        | -21                         | -20                      |