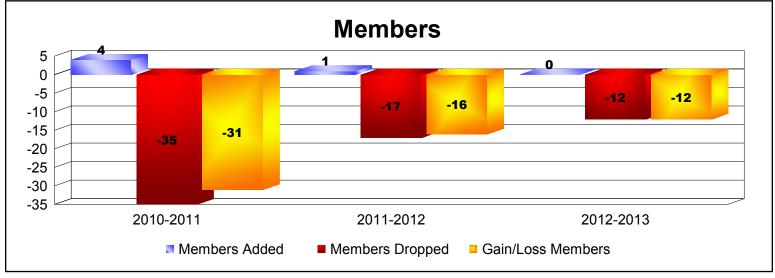

**Disbanded Districts**As of June 2013 Cumulative

| Year      | New<br>Clubs | Dropped<br>Clubs | Gain/<br>Loss<br>Clubs | New<br>Members | Charter<br>Members | Reinstate<br>Members | Transfer<br>Members | Total<br>Member<br>Added | Total<br>Members<br>Dropped | Gain/<br>Loss<br>Members |
|-----------|--------------|------------------|------------------------|----------------|--------------------|----------------------|---------------------|--------------------------|-----------------------------|--------------------------|
| 2010-2011 | 0            | -1               | -1                     | 1              | 0                  | 0                    | 3                   | 4                        | -35                         | -31                      |
| 2011-2012 | 0            | -2               | -2                     | 0              | 0                  | 0                    | 1                   | 1                        | -17                         | -16                      |
| 2012-2013 | 0            | -1               | -1                     | 0              | 0                  | 0                    | 0                   | 0                        | -12                         | -12                      |
| Average   | 0            | -1               | -1                     | 0              | 0                  | 0                    | 1                   | 2                        | -21                         | -20                      |